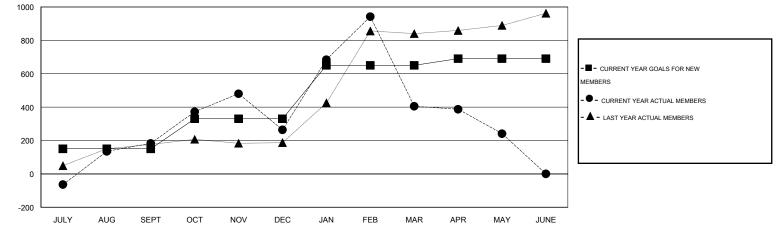

## GMT: KAMLESH JAIN

| LUCATION INDIA | LOCATION | INDIA |
|----------------|----------|-------|
|----------------|----------|-------|

| Clubs                 |                  |                     |                            |                             | Members       |                    |                                  |                              |                             |  |
|-----------------------|------------------|---------------------|----------------------------|-----------------------------|---------------|--------------------|----------------------------------|------------------------------|-----------------------------|--|
| RESULTS FOR 2013-2014 |                  |                     |                            | RESULTS FOR 2013-2014       |               |                    |                                  |                              |                             |  |
| QUARTER               | NEW CLUB<br>GOAL | ACTUAL NEW<br>CLUBS | ACTUAL<br>DROPPED<br>CLUBS | ACTUAL NET<br>GAIN/<br>LOSS | QUARTER       | NEW MEMBER<br>GOAL | ACTUAL TOTAL<br>MEMBERS<br>ADDED | ACTUAL<br>DROPPED<br>MEMBERS | ACTUAL NET<br>GAIN/<br>LOSS |  |
| JULY/AUG/SEPT         | 5                | 7                   | 0                          | 7                           | JULY/AUG/SEPT | 150                | 417                              | 234                          | 183                         |  |
| OCT/NOV/DEC           | 1                | 2                   | 11                         | -9                          | OCT/NOV/DEC   | 180                | 469                              | 388                          | 81                          |  |
| JAN/FEB/MAR           | 1                | 2                   | 0                          | 2                           | JAN/FEB/MAR   | 320                | 781                              | 640                          | 141                         |  |
| APR/MAY/JUNE          | 0                | 1                   | 0                          | 1                           | APR/MAY/JUNE  | 40                 | 97                               | 261                          | -164                        |  |