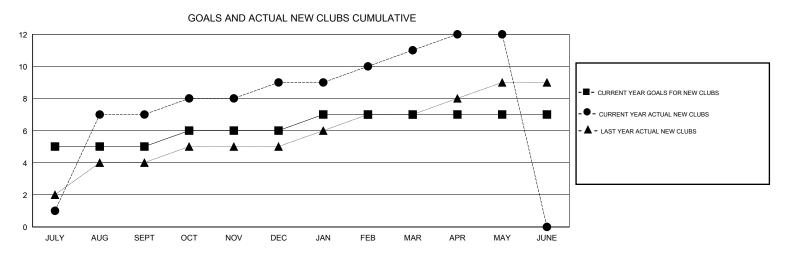

## GMT: KAMLESH JAIN

| LUCATION INDIA | LOCATION | INDIA |
|----------------|----------|-------|
|----------------|----------|-------|

| Clubs                 |                  |                     |                            |                             | Members       |                    |                                  |                              |                             |  |
|-----------------------|------------------|---------------------|----------------------------|-----------------------------|---------------|--------------------|----------------------------------|------------------------------|-----------------------------|--|
| RESULTS FOR 2013-2014 |                  |                     |                            | RESULTS FOR 2013-2014       |               |                    |                                  |                              |                             |  |
| QUARTER               | NEW CLUB<br>GOAL | ACTUAL NEW<br>CLUBS | ACTUAL<br>DROPPED<br>CLUBS | ACTUAL NET<br>GAIN/<br>LOSS | QUARTER       | NEW MEMBER<br>GOAL | ACTUAL TOTAL<br>MEMBERS<br>ADDED | ACTUAL<br>DROPPED<br>MEMBERS | ACTUAL NET<br>GAIN/<br>LOSS |  |
| JULY/AUG/SEPT         | 5                | 7                   | 0                          | 7                           | JULY/AUG/SEPT | 150                | 417                              | 234                          | 183                         |  |
| OCT/NOV/DEC           | 1                | 2                   | 11                         | -9                          | OCT/NOV/DEC   | 180                | 469                              | 388                          | 81                          |  |
| JAN/FEB/MAR           | 1                | 2                   | 0                          | 2                           | JAN/FEB/MAR   | 320                | 781                              | 640                          | 141                         |  |
| APR/MAY/JUNE          | 0                | 1                   | 0                          | 1                           | APR/MAY/JUNE  | 40                 | 97                               | 261                          | -164                        |  |